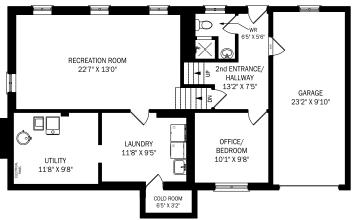

## floor plans

Main Level Total = 635 Square Feet Upper Level Total = 570 Square Feet

Ground Level Total = 286 Square Feet Lower Level Total = 629 Square Feet