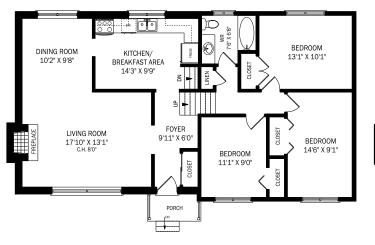

## floor plans

Main Level Total = 635 Square Feet Upper Level Total = 570 Square Feet

Ground Level Total = 286 Square Feet Lower Level Total = 629 Square Feet