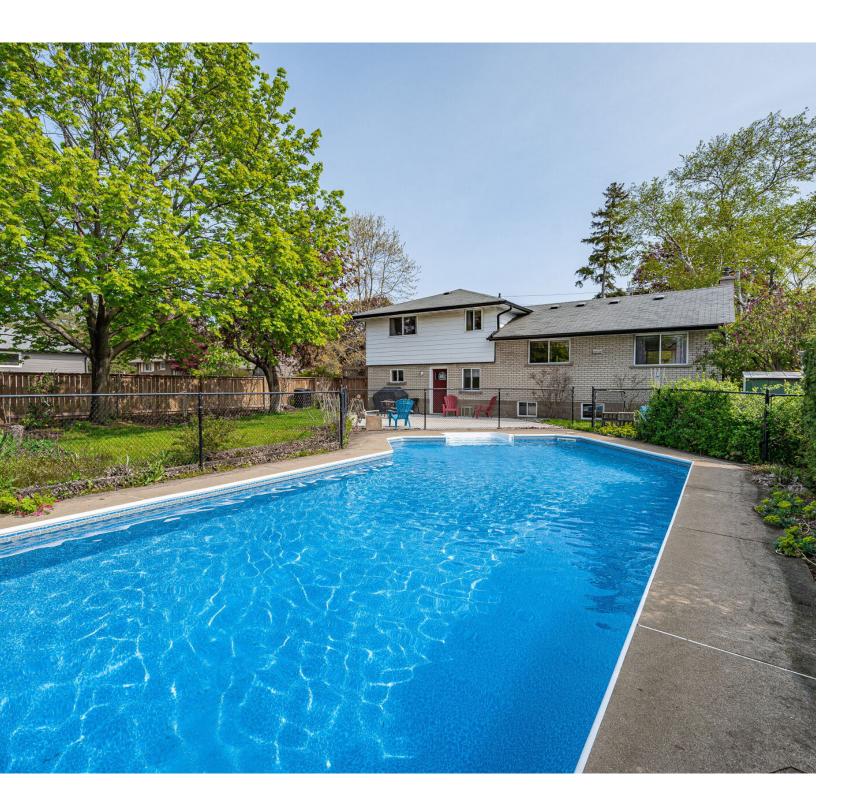

# exclusive opportunity!

Live the life in the downtown core, a stones throw from Central Park! Welcome to 512 Karen Drive, a 4 bed, 2 bath split level on a quiet tucked away street in the sought after south central district. The welcoming foyer opens up to the extra large living room/dining room with stone fireplace, newer sparkling windows, refinished hardwoods and an abundance of natural light. The west facing kitchen is ideal to keep an eye on what's going on in the backyard and offers oak cabinets, lots of room to

dine and easy care laminates. Just a few steps to the upper level, you have 3 fresh neutral bedrooms and a 4 pc bath. A few steps down you have the convenience of inside access to your large single garage, den/office/4th bedroom, 3pc bath and access to the incredible entertaining family friendly backyard complete with inground pool and large patio space. Do the kids need a recreation room or play room? Down one more level we have just that! Family room with gorgeous wide plank laminates