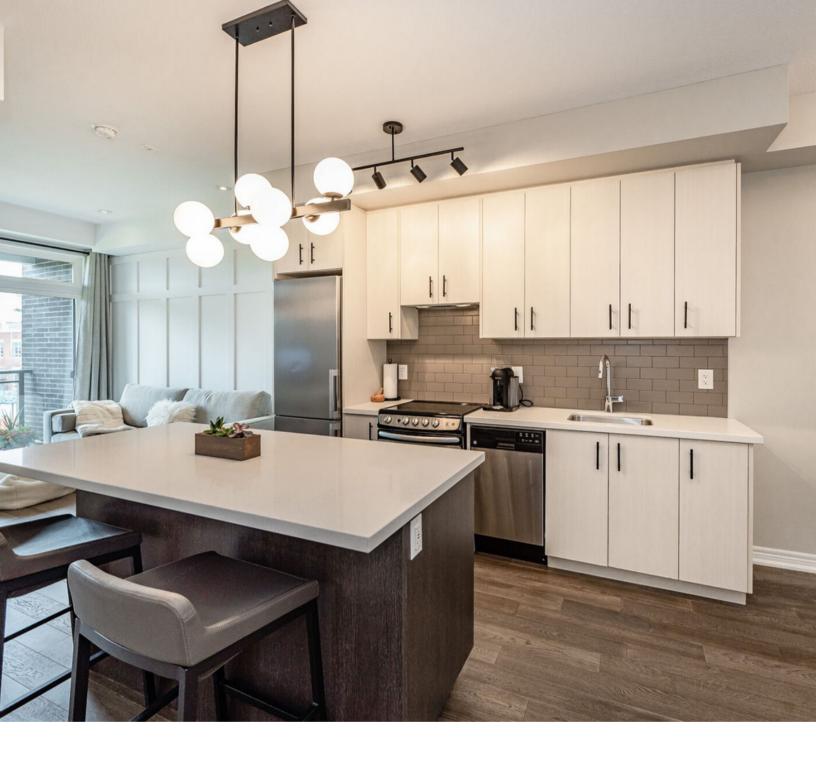

## Welcome Home!

Turn-key Boutique style low rise 1 bed plus den in the sought after Aldershot community! Every inch of this condo has been meticulously presented with an o/concept floor plan and an abundance of natural light with east facing exposure. Step into the foyer to be impressed with the designer decor, upgraded finishes and thoughtfully planned added storage throughout. The o/cocept kitchen offers extended height cabinetry, SS appliances, island with b/fast bar, quartz, upgraded lighting and sleek laminates. Relax and entertain in the spacious living room complete with media built-in's, upgraded lighting and large garden doors to your spacious terrace. Work from home? This condo is perfectly setup for live/work with a separate den accommodating a built in desk and room for a complete office setup. Retire to the spacious bedroom complete with floor to ceiling window with custom drapery, large double closet and room for larger furniture. The 4 pc bath has been upgraded with glass, large format tiling, upgrading lighting and quartz surfaces. Convenient in-suite laundry offers a full size washer and dryer and is tucked away off the kitchen. Impressive attention to detail is evident throughout with upgraded millwork, flooring and lighting throughout this breathtaking unit. No need for a gym membership with a fully equipped gym, party/meeting room, BBQ area and more. One underground parking spot and locker with additional surface parking for guests. Don't wait!