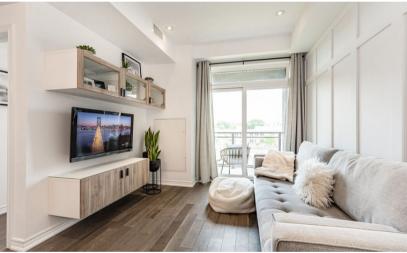

## Welcome Home!

Turn-key Boutique style low rise 1 bed plus den in the sought after Aldershot community! Every inch of this condo has been meticulously presented with an o/concept floor plan and an abundance of natural light with east facing exposure. Step into the foyer to be impressed with the designer decor, upgraded finishes and thoughtfully planned added storage throughout. The o/cocept kitchen offers extended height cabinetry, SS appliances, island with b/fast bar, quartz, upgraded lighting and sleek laminates. Relax and entertain in the spacious living room complete with media built-in's, upgraded lighting and large garden doors to your spacious terrace. Work from home? This condo is perfectly setup for live/work with a separate den accommodating a built in desk and room for a complete office setup. Retire to the spacious bedroom complete with floor to ceiling window with custom drapery, large double closet and room for larger furniture. The 4 pc bath has been upgraded with glass, large format tiling, upgrading lighting and quartz surfaces. Convenient in-suite laundry offers a full size washer and dryer and is tucked away off the kitchen. Impressive attention to detail is evident throughout with upgraded millwork, flooring and lighting throughout this breathtaking unit. No need for a gym membership with a fully equipped gym, party/meeting room, BBQ area and more. One underground parking spot and locker with additional surface parking for guests. Don't wait!