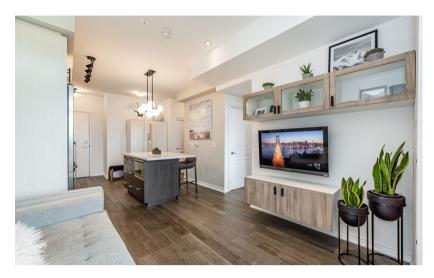

## Welcome Home!

Turn-key Boutique style low rise 1 bed plus den in the sought after Aldershot community! Every inch of this condo has been meticulously presented with an o/concept floor plan and an abundance of natural light with east facing exposure. Step into the foyer to be impressed with the designer decor, upgraded finishes and thoughtfully planned added storage throughout. The o/cocept kitchen offers extended height cabinetry, SS appliances, island with b/fast bar, quartz, upgraded lighting and sleek laminates. Relax and entertain in the spacious living room complete with media built-in's, upgraded lighting and large garden doors to your spacious terrace. Work from home? This condo is perfectly setup for live/work with a separate den accommodating a built in desk and room for a complete office setup. Retire to the spacious bedroom complete with floor to ceiling window with custom drapery, large double closet and room for larger furniture. The 4 pc bath has been upgraded with glass, large format tiling, upgrading lighting and quartz surfaces. Convenient in-suite laundry offers a full size washer and dryer and is tucked away off the kitchen. Impressive attention to detail is evident throughout with upgraded millwork, flooring and lighting throughout this breathtaking unit. No need for a gym membership with a fully equipped gym, party/meeting room, BBQ area and more. One underground parking spot and locker with additional surface parking for guests. Don't wait!