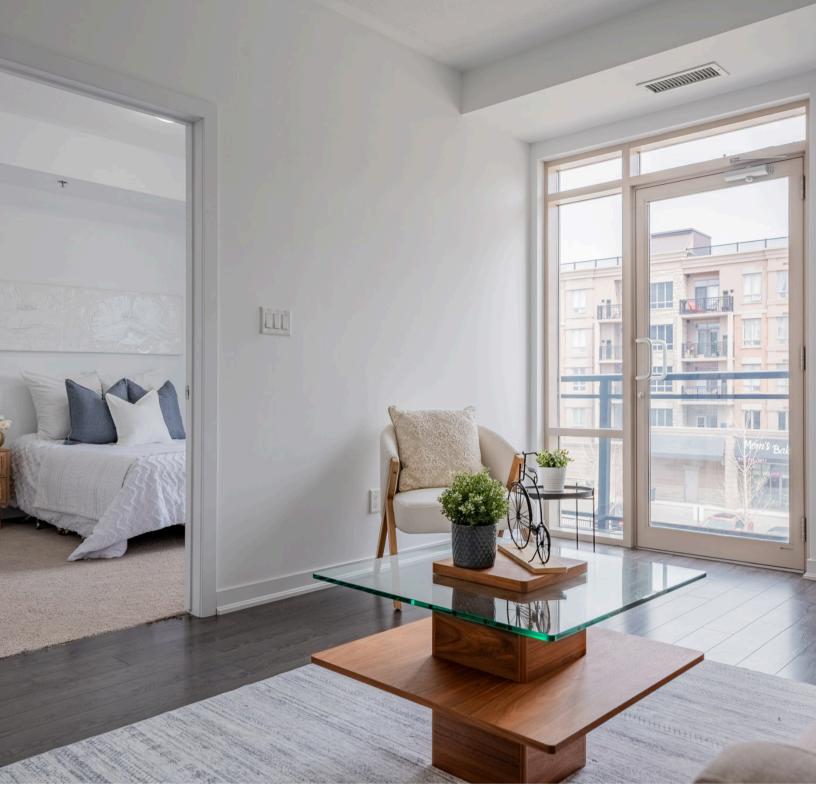

# Welcome Home

Introducing the stunning "Sanctuary" model. This spacious, sunlit 1-bedroom condo boasts an open-concept floor plan and a charming Juliette balcony, located in the highly sought-after Orchard neighborhood. The contemporary lobby welcomes you with elegant furnishings, a striking stone floor with decorative inlays, and a modern fireplace. Recently painted (2025), this unit features upgraded laminate and ceramic flooring, as well as a California knockdown ceiling and expansive windows that allow natural light to flood the space. The upgraded kitchen is a chef's dream, offering stainless steel appliances, a stylish backsplash, modern lighting, and extended-height cabinets. The unit also includes one underground parking space and a private locker. Geothermal energy powers the A/C, eliminating the need for hydro to run the pump. Residents can enjoy exclusive access to the rooftop lounge, complete with a putting green, BBQ area, and ample entertainment seating. There's also a spacious party room available for special events. Conveniently located just minutes from the Go station, highways, shopping, restaurants, and Bronte Provincial Park, this condo offers the perfect blend of comfort and convenience. RSA.