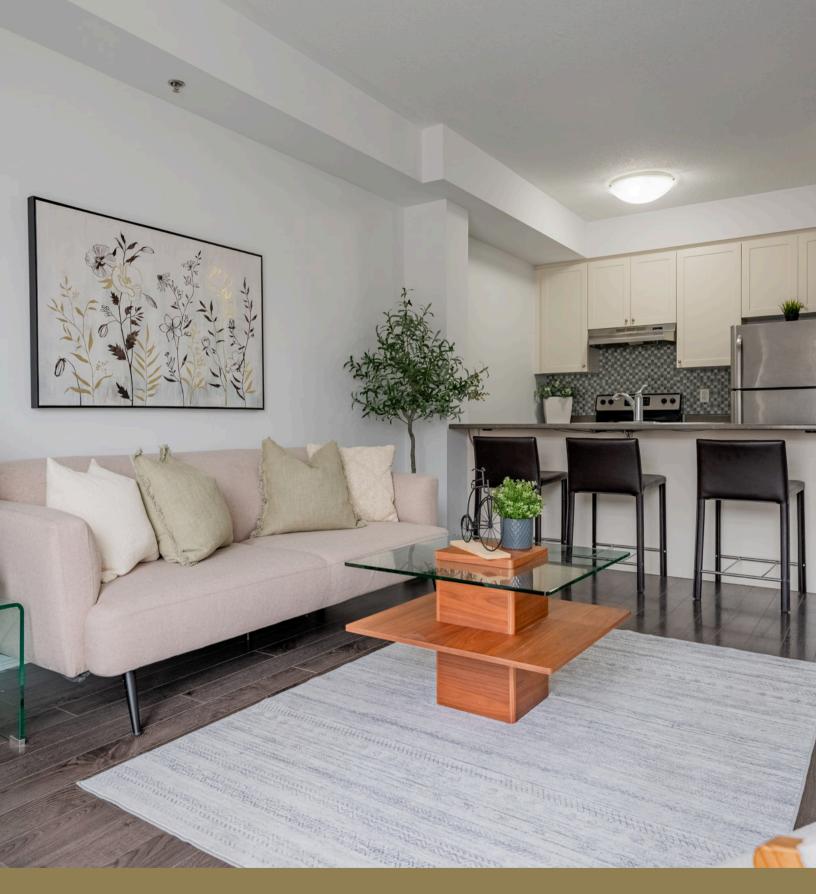

# Welcome Home

Introducing the stunning "Sanctuary" model. This spacious, sunlit 1-bedroom condo boasts an open-concept floor plan and a charming Juliette balcony, located in the highly sought-after Orchard neighborhood. The contemporary lobby welcomes you with elegant furnishings, a striking stone floor with decorative inlays, and a modern fireplace. Recently painted (2025), this unit features upgraded laminate and ceramic flooring, as well as a California knockdown ceiling and expansive windows that allow natural light to flood the space. The upgraded kitchen is a chef's dream, offering stainless steel appliances, a stylish backsplash, modern lighting, and extended-height cabinets. The unit also includes one underground parking space and a private locker. Geothermal energy powers the A/C, eliminating the need for hydro to run the pump. Residents can enjoy exclusive access to the rooftop lounge, complete with a putting green, BBQ area, and ample entertainment seating. There's also a spacious party room available for special events. Conveniently located just minutes from the Go station, highways, shopping, restaurants, and Bronte Provincial Park, this condo offers the perfect blend of comfort and convenience. RSA.