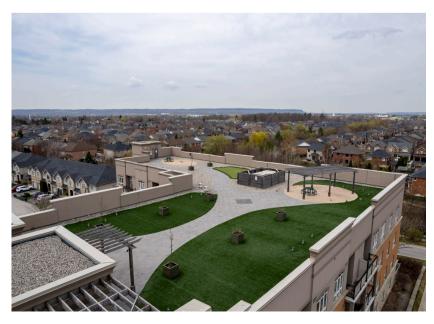

# Welcome Home

Introducing the stunning "Sanctuary" model. This spacious, sunlit 1-bedroom condo boasts an open-concept floor plan and a charming Juliette balcony, located in the highly sought-after Orchard neighborhood. The contemporary lobby welcomes you with elegant furnishings, a striking stone floor with decorative inlays, and a modern fireplace. Recently painted (2025), this unit features upgraded laminate and ceramic flooring, as well as a California knockdown ceiling and expansive windows that allow natural light to flood the space. The upgraded kitchen is a chef's dream, offering stainless steel appliances, a stylish backsplash, modern lighting, and extended-height cabinets. The unit also includes one underground parking space and a private locker. Geothermal energy powers the A/C, eliminating the need for hydro to run the pump. Residents can enjoy exclusive access to the rooftop lounge, complete with a putting green, BBQ area, and ample entertainment seating. There's also a spacious party room available for special events. Conveniently located just minutes from the Go station, highways, shopping, restaurants, and Bronte Provincial Park, this condo offers the perfect blend of comfort and convenience. RSA.