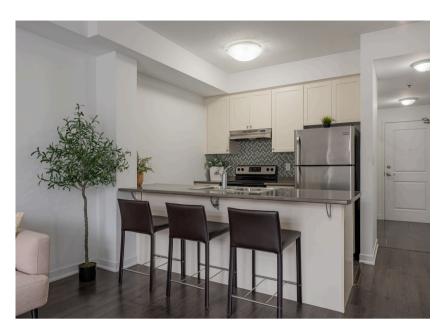

# Welcome Home

Introducing the stunning "Sanctuary" model. This spacious, sunlit 1-bedroom condo boasts an open-concept floor plan and a charming Juliette balcony, located in the highly sought-after Orchard neighborhood. The contemporary lobby welcomes you with elegant furnishings, a striking stone floor with decorative inlays, and a modern fireplace. Recently painted (2025), this unit features upgraded laminate and ceramic flooring, as well as a California knockdown ceiling and expansive windows that allow natural light to flood the space. The upgraded kitchen is a chef's dream, offering stainless steel appliances, a stylish backsplash, modern lighting, and extended-height cabinets. The unit also includes one underground parking space and a private locker. Geothermal energy powers the A/C, eliminating the need for hydro to run the pump. Residents can enjoy exclusive access to the rooftop lounge, complete with a putting green, BBQ area, and ample entertainment seating. There's also a spacious party room available for special events. Conveniently located just minutes from the Go station, highways, shopping, restaurants, and Bronte Provincial Park, this condo offers the perfect blend of comfort and convenience. RSA.